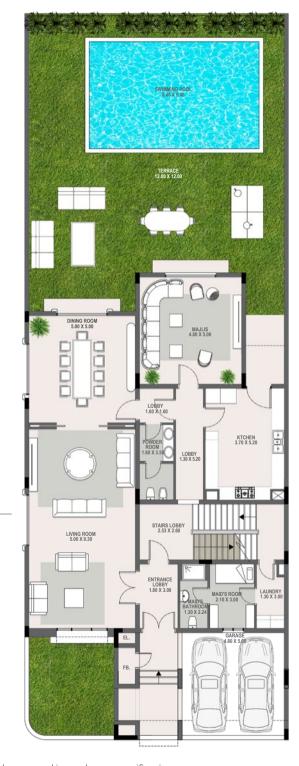

#### Master Plan & Residences

- Four Bedroom Standard
- Four Bedroom Premium\*
- Four Bedroom Large Standard
- Four Bedroom Large Premium\*
- Five Bedroom Standard
- Five Bedroom Premium\*
- Five Bedroom with Pool Premium\*
- Five Bedroom with Pool and Park View Premium\*
- Five Bedroom with Pool and Sea View Premium\*

<sup>\*</sup>Premium residences are available to all nationalities "Investment Zone"

Four Bedroom Large

Typical unit area:

3,488 sqft

Typical parking area:

300 sqft

Total area:

3,788 sqft

Typical plot area: 2,928 sqft

Four Bedroom

Typical unit area:

3,218 sqft

Typical parking area:

300 sqft

Total area:

3,519 sqft

Typical plot area:

3,046 sqft

\*Disclaimer: floor plans are indicative only, sizes and layouts are subject to change on specific units.

 $^*$ Disclaimer: floor plans are indicative only, sizes and layouts are subject to change on specific units.

#### **GROUND FLOOR**