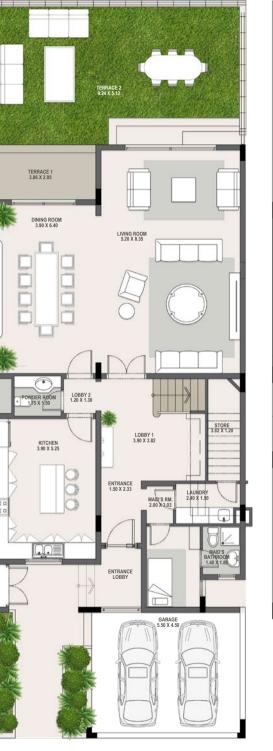

#### **GROUND FLOOR**

<sup>\*</sup>Premium residences are available to all nationalities "Investment Zone"

Four Bedroom Large

Typical unit area:

3,488 sqft

Typical parking area:

300 sqft

Total area:

3,788 sqft

Typical plot area:

3,046 sqft

\*Disclaimer: floor plans are indicative only, sizes and layouts are subject to change on specific units.

 $^*$ Disclaimer: floor plans are indicative only, sizes and layouts are subject to change on specific units.