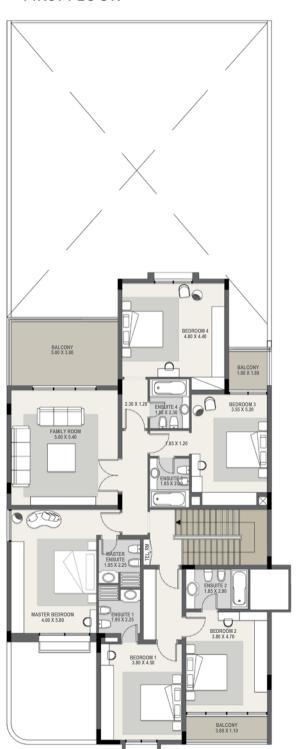

#### Master Plan & Residences

- Four Bedroom Standard
- Four Bedroom Premium\*
- Four Bedroom Large Standard
- Four Bedroom Large Premium\*
- Five Bedroom Standard
- Five Bedroom Premium\*
- Five Bedroom with Pool Premium\*
- Five Bedroom with Pool and Park View Premium\*
- Five Bedroom with Pool and Sea View Premium\*

Typical plot area:

3,046 sqft

\*Disclaimer: floor plans are indicative only, sizes and layouts are subject to change on specific units.

 $^*$ Disclaimer: floor plans are indicative only, sizes and layouts are subject to change on specific units.

#### FIRST FLOOR

#### Five Bedroom

Typical unit area:

4,607 sqft

Typical parking area: 250 sqft

Total area:

4,857 sqft

Typical plot area:

5,522 sqft