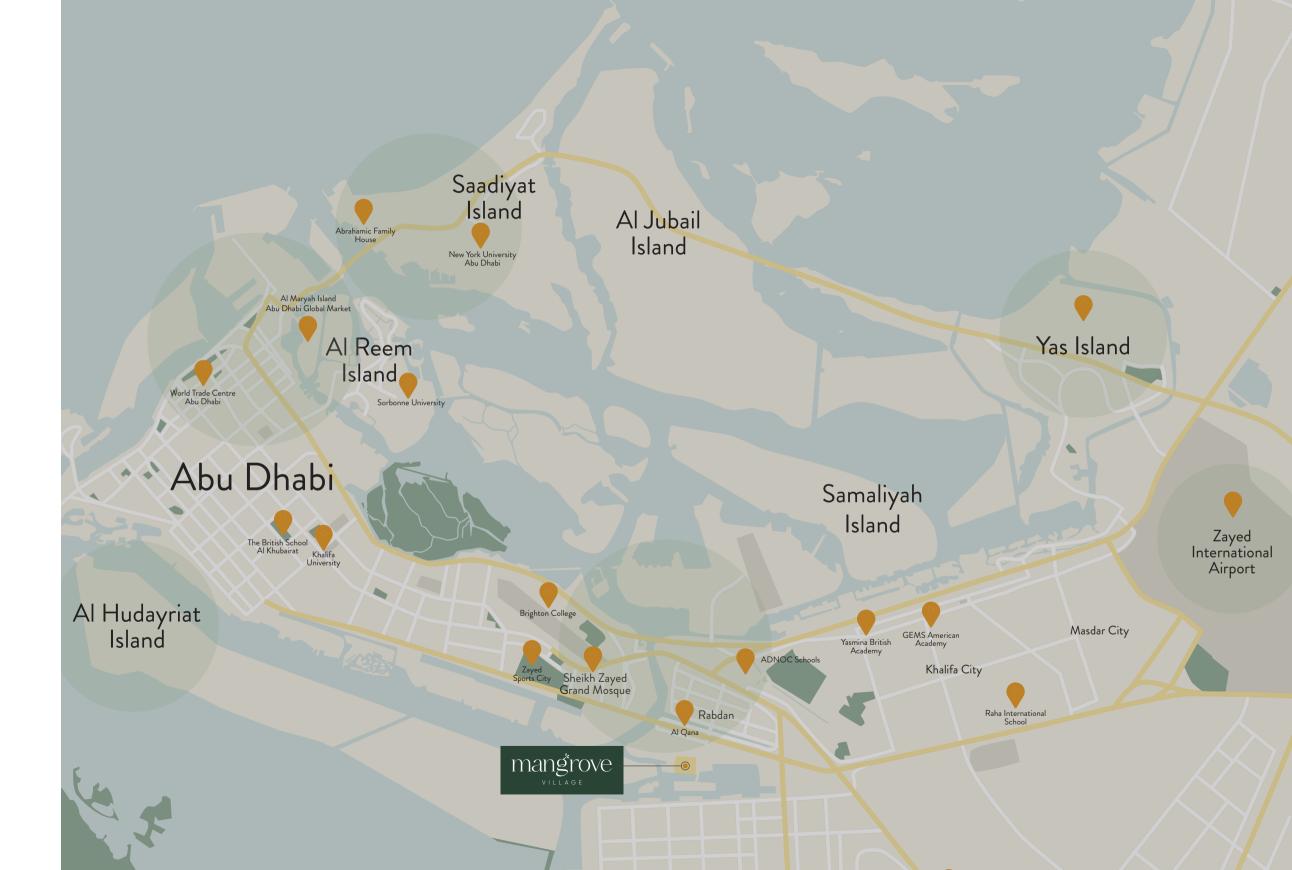

### At the heart of Abu Dhabi

Mangrove Village is stragically located, just 20-minute drive from the city center and within an hour's drive from Dubai. Furthermore, it is conveniently positioned, being only 16-minute drive from Zayed International Airport, ensuring easy access to all key destinations.

#### Religious Sites:

| • | Sheikh Zayed Grand Mosque | 11 mins |
|---|---------------------------|---------|
| • | Abrahamic Family House    | 31 mins |

#### Entertainment Destinations:

| • Al Qana                               | 7 mins  |
|-----------------------------------------|---------|
| <ul> <li>Zayed Sports City</li> </ul>   | 9 mins  |
| • Yas Island                            | 27 mins |
| <ul> <li>Al Hudayriat Island</li> </ul> | 33 mins |

#### Educational Institutions:

| 14 mins               |
|-----------------------|
| 15 mins               |
| 16 mins               |
| 17 mins               |
| 17 mins               |
| 17 mins               |
| 18 mins               |
| 19 mins               |
| 22 mins               |
| 32 mins               |
| 1<br>1<br>1<br>1<br>1 |

#### Business Destinations:

| • | Abu Dhabi Global Market      | 23 mi | n |
|---|------------------------------|-------|---|
| • | World Trade Centre Abu Dhabi | 25 mi | n |

These particulars are provided as a general guide of what is being offered subject to contract and availability. These particulars are not intended, nor do they contain, any representation of fact upon which any interested party is entitled or should rely. Consequently, this information should be treated as a general guidance and cannot be relied upon. All descriptions, dimensions, references to condition and necessary permissions for use and occupation and other details are given in good faith and are believed to be correct but any intending purchasers should not rely on them as statements or representations of fact but must satisfy themselves by inspection or otherwise as to the correctness of each of them. The information provided is intended for illustrative purposes only and could change for example, in response to market demands, ground conditions or regulatory requirements.