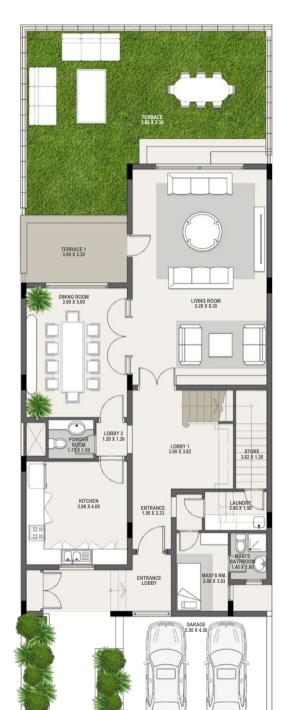

#### **GROUND FLOOR**

Typical plot area: 2,928 sqft

Four Bedroom

Typical unit area:

3,218 sqft

Typical parking area:

300 sqft

Total area:

3,519 sqft

Typical plot area:

3,046 sqft

\*Disclaimer: floor plans are indicative only, sizes and layouts are subject to change on specific units.

 $^*$ Disclaimer: floor plans are indicative only, sizes and layouts are subject to change on specific units.