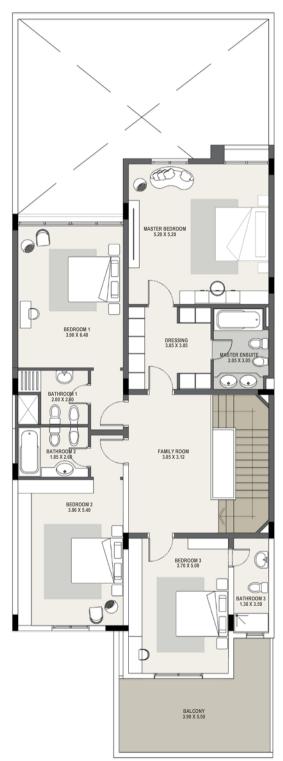

#### FIRST FLOOR

Typical plot area:

3,046 sqft

\*Disclaimer: floor plans are indicative only, sizes and layouts are subject to change on specific units.

 $^*$ Disclaimer: floor plans are indicative only, sizes and layouts are subject to change on specific units.