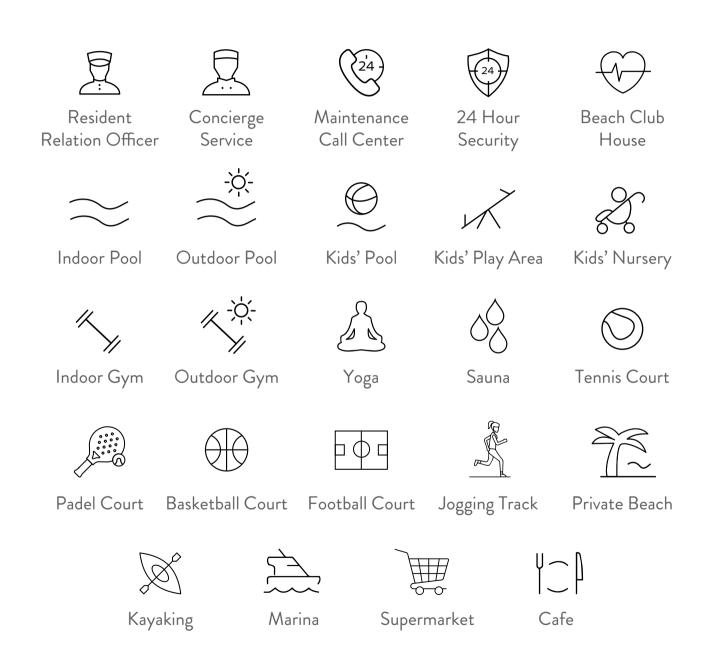

#### Master Plan & Residences

- Four Bedroom Standard
- Four Bedroom Premium\*
- Four Bedroom Large Standard
- Four Bedroom Large Premium\*
- Five Bedroom Standard
- Five Bedroom Premium\*
- Five Bedroom with Pool Premium\*
- Five Bedroom with Pool and Park View Premium\*
- Five Bedroom with Pool and Sea View Premium\*