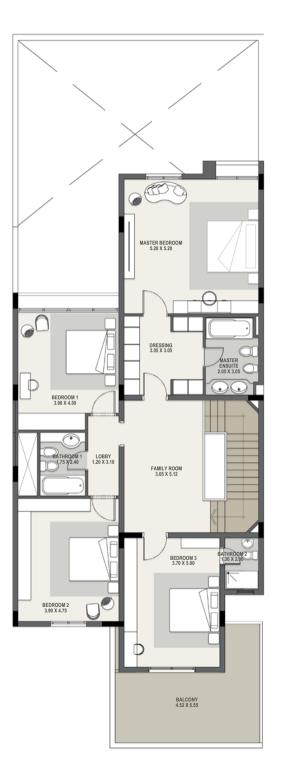

#### FIRST FLOOR

Typical plot area:

3,046 sqft

\*Disclaimer: floor plans are indicative only, sizes and layouts are subject to change on specific units.

 $^*$ Disclaimer: floor plans are indicative only, sizes and layouts are subject to change on specific units.